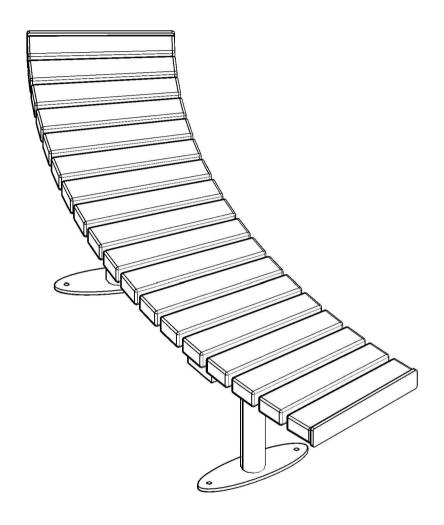

# BENCH GRETA CURVED 45°

| PROJECT                | CLIENT                                    | SCALE | MAT. FIN.              |   |  |   | TYPE | CODE |
|------------------------|-------------------------------------------|-------|------------------------|---|--|---|------|------|
| BENCH GRETA CURVED 45° |                                           |       |                        |   |  | 1 |      |      |
| CODE                   | N° O.C.                                   | DATE  | SIGN                   |   |  | 2 |      |      |
|                        |                                           |       | ALESSANDRO GIROLAMETTO | 9 |  | 3 |      |      |
|                        | (S) SPECIFIC MEASURE (I) IMPORTAN MEASURE |       |                        |   |  |   |      |      |

#### GALVANIZED AND POWDER COATED

A bench with essential lines, consisting of a steel frame and timber seating top.

The bench consists of two Ø60 mm round tubular supports, supplied with two base plates and a curved frame, forming a 45° angle, onto which the 370 mm long staves are fixed.