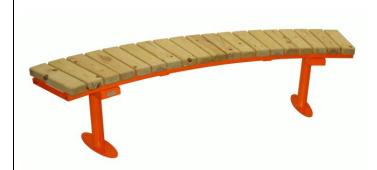

## BENCH GRETA CIRCULAR

AP089A

Finitura /Finishing

#### GALVANIZED AND POWDER COATED

A bench with essential lines, consisting of a steel frame and timber seating top.

The bench consists of two Ø60 mm round tubular supports, supplied with two base plates and a curved frame, forming a 45° angle, onto which the 370 mm long staves are fixed.

The staves can be supplied in autoclave-treated Nordic pine or, alternatively, in natural iroko.

Base plates are perforated in order to be fixed to the ground with bolts.

All metal parts are galvanized and painted with thermosetting polyester powders and are available in various RAL colours.

All hardware is in stainless steel.

It is possible to create compositions with several benches.