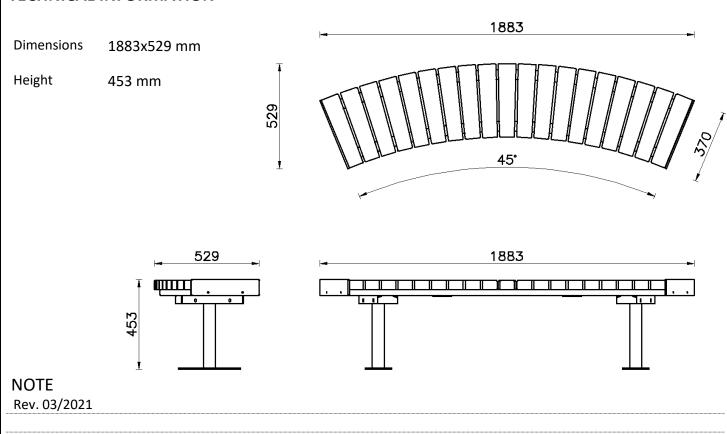

### **TECHNICAL INFORMATION**

#### GALVANIZED AND POWDER COATED

A bench with essential lines, consisting of a steel frame and timber seating top.

The bench consists of two Ø60 mm round tubular supports, supplied with two base plates and a curved frame, forming a 45° angle, onto which the 370 mm long staves are fixed.

The staves can be supplied in autoclave-treated Nordic pine or, alternatively, in natural iroko.

Base plates are perforated in order to be fixed to the ground with bolts.

All metal parts are galvanized and painted with thermosetting polyester powders and are available in various RAL colours.