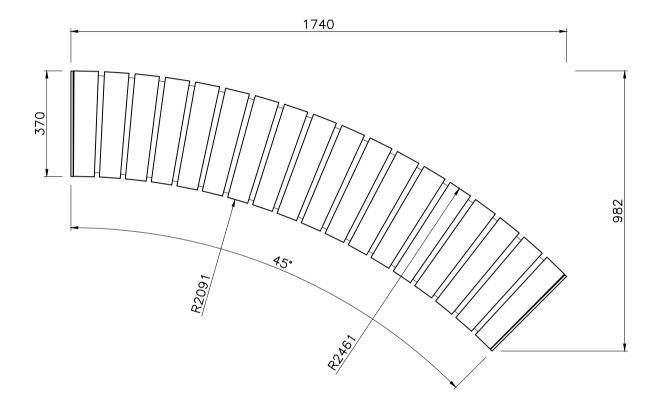

## BENCH GRETA CURVED 45° L. 1740 mm

| PROJECT                | CLIENT  | SCALE                                     | MAT. FIN.              |    |  |   | TYPE | CODE |
|------------------------|---------|-------------------------------------------|------------------------|----|--|---|------|------|
| BENCH GRETA CURVED 45° |         |                                           |                        |    |  | 1 |      |      |
| CODE                   | N° O.C. | DATE                                      | SIGN                   | ПФ |  | 2 |      |      |
|                        |         |                                           | ALESSANDRO GIROLAMETTO |    |  | 3 |      |      |
|                        | (S)     | (S) SPECIFIC MEASURE (I) IMPORTAN MEASURE |                        |    |  |   |      |      |

#### GALVANIZED AND POWDER COATED

A bench with essential lines, consisting of a steel frame and timber seating top.

The bench consists of two Ø60 mm round tubular supports, supplied with two base plates and a curved frame, forming a 45° angle, onto which the 370 mm long staves are fixed.